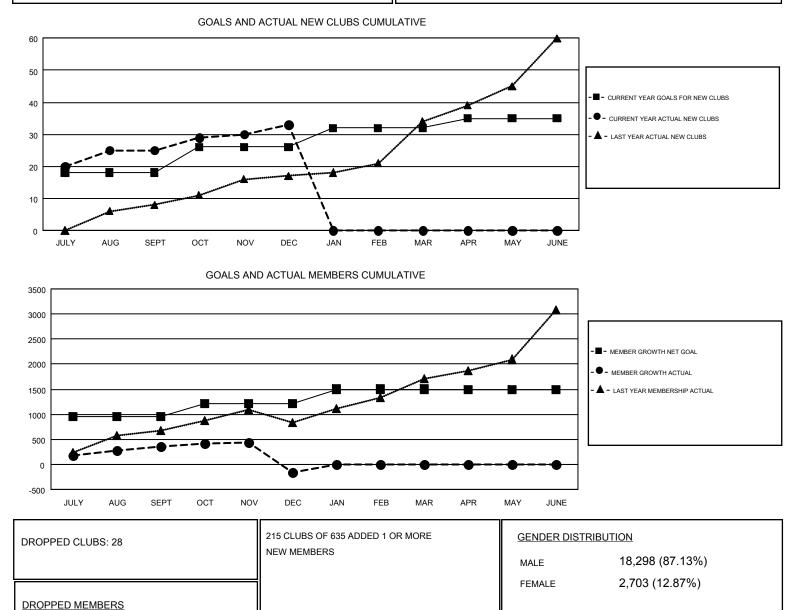

| RESULTS FOR 2017-2018 |               |           | RESULTS FOR 2017-2018 |               |                           |                         |                                                    |
|-----------------------|---------------|-----------|-----------------------|---------------|---------------------------|-------------------------|----------------------------------------------------|
| QUARTER               | NEW CLUB GOAL | NEW CLUBS | DROPPED CLUBS         | QUARTER       | MEMBER GROWTH NET<br>GOAL | MEMBER GROWTH<br>ACTUAL | DROPPED<br>MEMBERS ACTUAL<br>(including transfers) |
| JULY/AUG/SEPT         | 18            | 25        | 2                     | JULY/AUG/SEPT | 945                       | 1,084                   | 697                                                |
| OCT/NOV/DEC           | 8             | 8         | 26                    | OCT/NOV/DEC   | 270                       | 568                     | 1,068                                              |
| JAN/FEB/MAR           | 6             | 0         | 0                     | JAN/FEB/MAR   | 285                       | 0                       | 0                                                  |
| APR/MAY/JUNE          | 3             | 0         | 0                     | APR/MAY/JUNE  | -15                       | 0                       | 0                                                  |

CLICK HERE FOR CUMULATIVE

MEMBERSHIP DATA

42

636

1,087

1,765

TOTAL FAMILY UNIT MEMBERS

FAMILY MEMBERS PAYING HALF